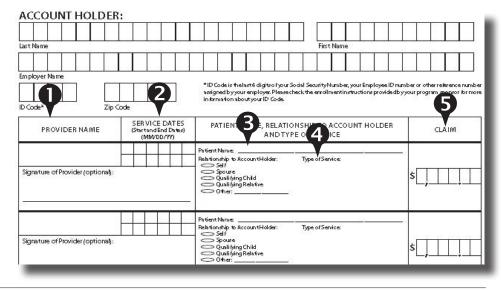

### Instructions to fill out this form:

Complete ALL account holder information. Please give your employer name without abbreviation. Use your documentation to complete each

section of the form, including the following items:

- ① Provider Name
- ② Service Date(s)
- ③ Dependent Name and Relationship to Account Holder
- ④ Type of Service
- ⑤ Amount Billed

# ACCOUNT HOI DER-

| ACCOUNTIN                                                                 |            |          |      |      |                 |     |                                                                                                                                                                                                                          |                    |                                                            |                          |              |       |      |                                                                                                                     | _        |                                                      |                                            |                  | 1011 | 0.01 |    |      |          |      |     |     |
|---------------------------------------------------------------------------|------------|----------|------|------|-----------------|-----|--------------------------------------------------------------------------------------------------------------------------------------------------------------------------------------------------------------------------|--------------------|------------------------------------------------------------|--------------------------|--------------|-------|------|---------------------------------------------------------------------------------------------------------------------|----------|------------------------------------------------------|--------------------------------------------|------------------|------|------|----|------|----------|------|-----|-----|
|                                                                           |            |          |      |      |                 |     |                                                                                                                                                                                                                          |                    |                                                            |                          |              |       |      |                                                                                                                     |          |                                                      |                                            |                  |      |      |    |      |          |      |     |     |
| Last Name                                                                 |            |          |      |      |                 |     |                                                                                                                                                                                                                          |                    |                                                            |                          |              |       |      |                                                                                                                     | ]        | First                                                | Name                                       |                  |      |      |    |      |          |      |     |     |
|                                                                           |            |          |      |      |                 |     |                                                                                                                                                                                                                          |                    |                                                            |                          |              |       |      |                                                                                                                     |          |                                                      |                                            |                  |      |      |    |      |          |      |     |     |
|                                                                           |            |          |      |      |                 |     |                                                                                                                                                                                                                          |                    |                                                            |                          |              |       |      |                                                                                                                     |          |                                                      |                                            |                  |      |      |    |      |          |      |     |     |
| Employer Name                                                             | Zip 0      |          |      |      |                 |     | * ID Code is the last 4 digits of your Social Security Number, your Employee ID numb<br>assigned by your employer. Please check the enrollment instructions provided by yo<br>information about your ID Code.            |                    |                                                            |                          |              |       |      |                                                                                                                     |          |                                                      |                                            |                  |      |      |    |      |          |      |     |     |
|                                                                           |            | SE       | RVIC |      |                 |     | D                                                                                                                                                                                                                        | EPE                |                                                            |                          | IAM          | E, R  | ELAT | ΓΙΟΝ                                                                                                                | ISHI     | Р ТО                                                 | ACC                                        | OUN              | ЛТН  | OLD  | ER |      | ουτ      | -0F- | POC | KET |
| PROVIDER NAME (Start and End Dates)<br>(MM/DD/YY)                         |            |          |      |      |                 | s)  | DEPENDENT NAME, RELATIONSHIP TO ACCOUNT HOLDER<br>AND TYPE OF SERVICE                                                                                                                                                    |                    |                                                            |                          |              |       |      |                                                                                                                     |          |                                                      |                                            |                  |      |      |    | COST |          |      |     |     |
| Signature of Provider:<br>(Replaces the need for other proof of service.) |            |          |      |      |                 |     | Dependent Name:<br>Relationship to Account Holder: Type of Service:<br>Spouse Child Care<br>Qualifying Child Preschool<br>Qualifying Relative Before/After school<br>Other Senior day care<br>Au pair<br>Summer day camp |                    |                                                            |                          |              |       |      |                                                                                                                     |          | \$                                                   |                                            |                  |      | •    |    |      |          |      |     |     |
| Signature of Provider:<br>(Replaces the need for other proof of service.) |            |          |      |      | Dependent Name: |     |                                                                                                                                                                                                                          |                    |                                                            |                          |              |       |      | \$                                                                                                                  | <b>y</b> |                                                      |                                            | •                |      |      |    |      |          |      |     |     |
| Signature of Provider:<br>(Replaces the need for other proof of service.) |            |          |      |      |                 |     | Spouse<br>Qualifying Child<br>Qualifying Relative<br>Other                                                                                                                                                               |                    |                                                            |                          |              |       |      | Type of Service:<br>Child Care<br>Preschool<br>Before/After school<br>Senior day care<br>Au pair<br>Summer day camp |          |                                                      |                                            |                  |      |      |    |      |          |      | •   |     |
| Signature of Provider:<br>(Replaces the need for other                    | proof of s | ervice.) |      |      |                 |     | Relati                                                                                                                                                                                                                   | onsł<br>Spo<br>Qua | nt Name<br>nip to A<br>ouse<br>alifying<br>alifying<br>ner | ccoun<br>Child<br>Relati | nt Ho<br>ive | lder: |      |                                                                                                                     | :000000  | of Ser<br>Chil<br>Pres<br>Befc<br>Sen<br>Au p<br>Sum | d Care<br>chool<br>re/Aft<br>or day<br>air | er sch<br>v care |      |      |    | \$   | <b>j</b> |      |     |     |
| More expenses?                                                            |            | com      |      | to i | 200             | th. | or fo                                                                                                                                                                                                                    | rm                 |                                                            |                          |              |       |      |                                                                                                                     | ~        | ΓI Λ                                                 |                                            |                  |      | TOT  |    | . c  |          |      |     |     |