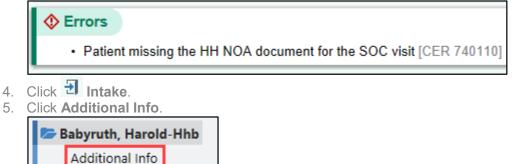

#### HH – Patient Missing NOA Document [9310] Workqueue

The HH – Patient Missing NOA Document [9310] Workqueue is in the **Patient** Workqueue Tab. This work should be reviewed and completed the day after the SOC.

### Patient Has NOA Document in Documents Table

- 1. Open the HH Patient Missing NOA Document [9310] workqueue.
- 2. Highlight the patient.
- 3. The reason the patient is in the workqueue appears in the Errors section of the report.

### Patient has NOA in Media Tab

- 1. Open the HH Patient Missing NOA Document [9310] workqueue.
- 2. Highlight the patient.
- 3. The reason the patient is in the workqueue appears in the Errors section of the report.

## **Defer the Patient**

- 1. Open the HH Patient Missing NOA Document [9310] workqueue.
- 2. Highlight the patient.
- 3. The reason the patient is in the workqueue appears in the Errors section of the report.