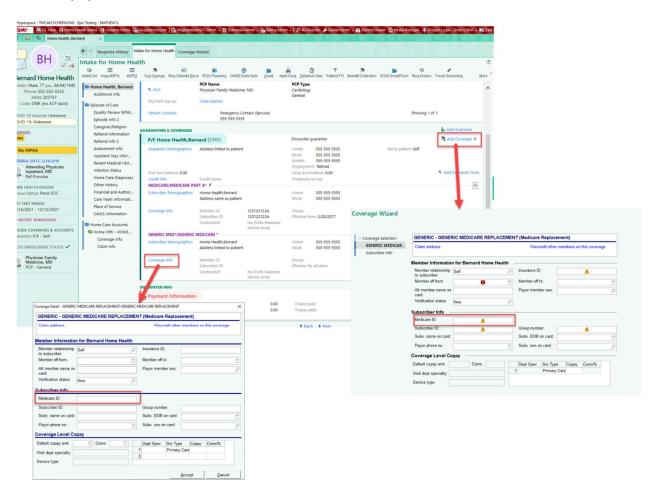

## OASIS Submissions Require a Medicare Number for Medicare Replacement Plans

We are unable to submit OASIS due to missing insurance information for Medicare Replace/Advantage plans. When you are adding a Medicare Replacement or Advantage plan to the patients coverage, you will now be prompted to entered a Medicare number. When you are adding the coverage from "Add Coverage" you will see the Medicare ID as a fields to populate data in. For plans that are already on the patients insurance, you can click "Coverage Info" to populate the Medicare ID field.