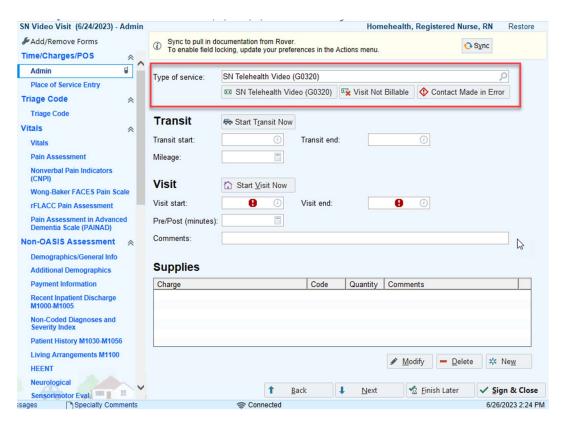

## New Types of Service for Discharges W/O Visits and Video Visits

1. Video Visits - For SN, PT, OT, SLP, and MSW only. These contact types will have a new type of service of "Telehealth Video." This is something CMS is now requiring for Medicare patients.