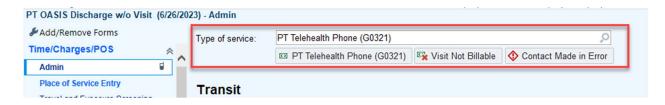

2. For OASIS Discharge **without** Visit contact types, there is a new type of service of "Telehealth Phone" for when these visits are completed over the phone.

The Time/Charges/POS form group is under "Add Forms" for these Discharge Without Visit contact types. This is only required for Medicare patients receiving skilled care, so the type of service is not available in the Non-OASIS visits.