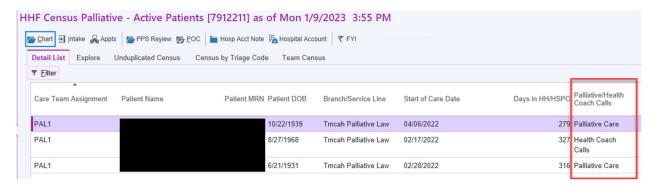

We then created a custom column that will display this information and added it to the HHF Census Palliative - Active Patients report. This column can also be pulled into other palliative reports as needed.

The setting can be toggled back and forth depending on the care the patient is receiving, and the report will update in real time.