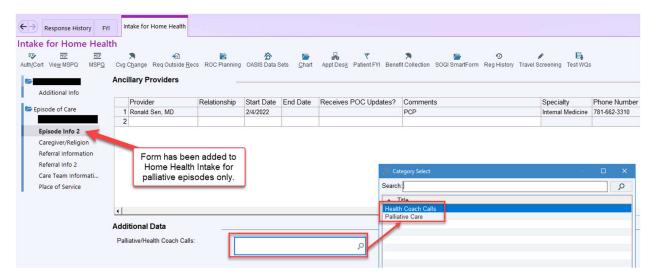

## January 2023

We needed a way to indicate when palliative patients were actively receiving palliative care or had transitioned to receiving health coach calls. In order to accomplish this, we have added the Episode of Care 2 form into Palliative Intake, then added a custom dropdown that will allow the correct option to be displayed for the patient.

We then created a custom column that will display this information and added it to the HHF Census Palliative - Active Patients report. This column can also be pulled into other palliative reports as needed.