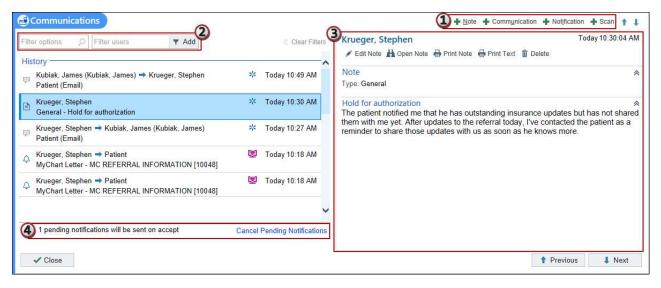

## Create Communications from a Central Spot

Communications, notes, notifications, and scans for a referral or auth/cert are now all available from the same section. From here, you can create any communication type that you have access to (1). You can also review existing communication entries and filter the list to help you find a particular one (2). After finding it, you can view a more detailed summary and take available actions on it (3). You can also see a counter for any notifications that you've added but that haven't been saved yet (4).