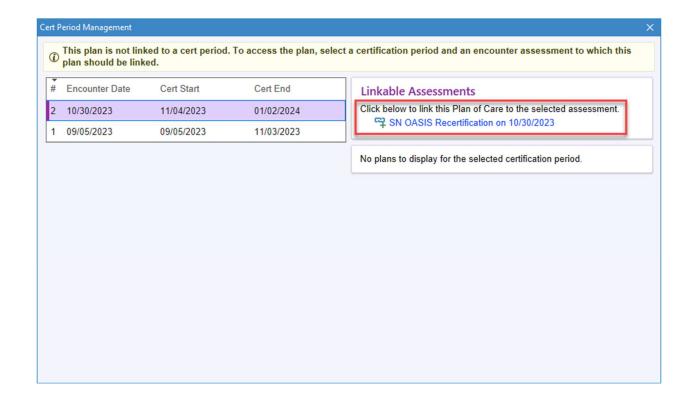

Next, click the Start a New Plan button and select the Home Health Plan of Care type.

If this is the Start of Care visit, the certification period should populate automatically. If you are recreating a recert plan of care, you will need to select the correct encounter from the list that pops up by clicking the blue hyperlink with the recert assessment.