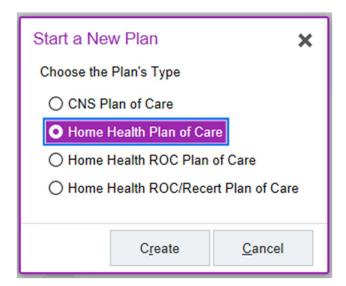

Next, click the Start a New Plan button and select the Home Health Plan of Care type.

If this is the Start of Care visit, the certification period should populate automatically. If you are recreating a recert plan of care, you will need to select the correct encounter from the list that pops up by clicking the blue hyperlink with the recert assessment.