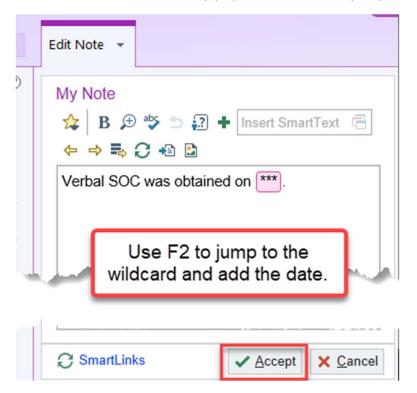

## Adding Verbal SOC Date to Plan of Care

There is a new section on the SOC and recert plan of care labeled "Additional Information."

Quality staff will need to click "Create Note," similar to the provider certification statement. A default SmartText will automatically populate. Use F2 to jump to the wildcard, enter the date, then click Accept.