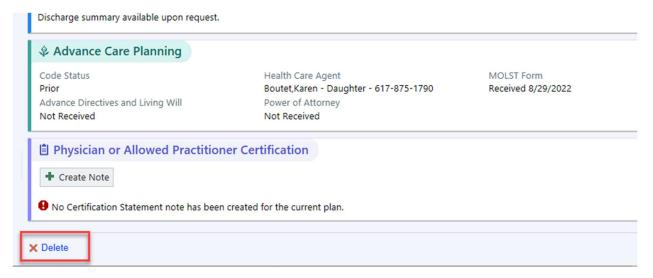

## **CLEAN-UP INSTRUCTIONS**

For the MassHealth plans of care that need the verbal SOC date added, you will need to delete the existing plan of care. Click the Delete button in the lower left. **Make sure you are in the correct plan of care!** If the plan of care has already been sent and/or signed, this will remove all existing signatures, cancel the original order, and send a new order.