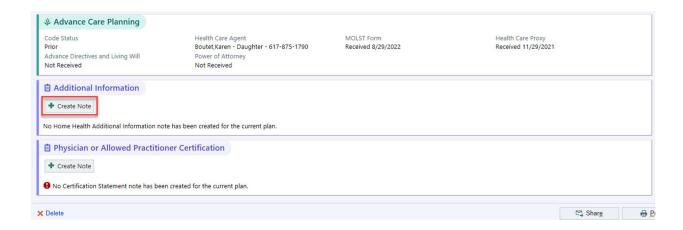

## Adding Verbal SOC Date to Plan of Care

There is a new section on the SOC and recert plan of care labeled "Additional Information."

Quality staff will need to click "Create Note," similar to the provider certification statement. A default SmartText will automatically populate. Use F2 to jump to the wildcard, enter the date, then click Accept.

When the plan of care is finalized, this section will be included.

For recert visits, where the verbal start of care date is **not** required, do not click "Create Note." When the plan of care is finalized, this section will not be included.