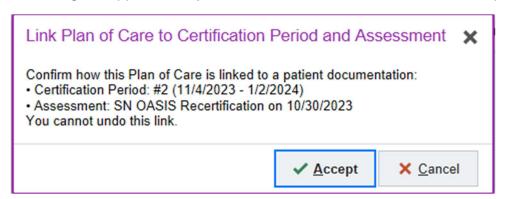

he MassHealth plans of care that need the verbal SOC date added, you will need to delete the existing plan of care. Click the Delete button in the lower left. **Make sure you are in the correct plan of care!** If the plan of care has already been sent and/or signed, this will remove all existing signatures, cancel the original order, and send a new order.



Next, click the Start a New Plan button and select the Home Health Plan of Care type.



If this is the Start of Care visit, the certification period should populate automatically. If you are recreating a recert plan of care, you will need to select the correct encounter from the list that pops up by clicking the blue hyperlink with the recert assessment.



A warning will appear. Verify the information is correct, then click Accept.