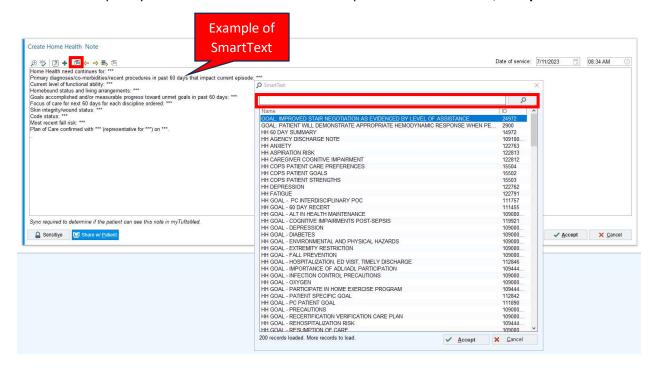

## Adding SmartText Templates to a Note

When adding notes for your narrative or other types of documentation you can add a SmartText template anywhere you see a SmartText box. You can also add more than one template to a note.

To add a SmartText Template to your Note select the Insert SmartText icon <sup>1</sup>, then search for the SmartText template you would like to use. After the template has been selected, **Accept**.